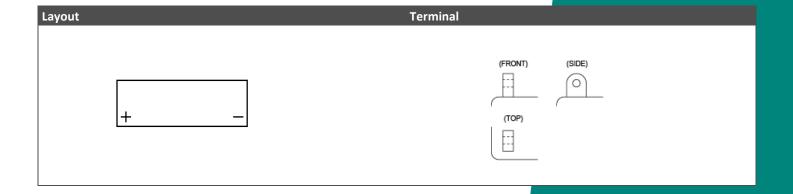

## Y60-N30-4 (12V 30Ah)

## Description

The motor battery Y60-N30-4, 12 volt, 30 Ah, is a starter battery with AGM technology. The Y60-N30-4 is already factory activated (filled and charged) and therefore ready to use at delivery. This lead-acid battery is leak-proof and maintenance free. Can be installed in tilted position up to 90°. The Y60-N30-4 is a real allrounder and suitable for seasonal use and short distances.

| Performance      |             |
|------------------|-------------|
| Rated Voltage    | 12          |
| Nominal Capacity | 30Ah (10hr) |
| CCA EN           | 300         |





## **Features**

- Absorbent Glass Mat technology
- Advanced starting power
- Excellent vibration resistant
- 100% maintenance free
- Factory activated, ready to use!



(Note) All above information shall be changed without prior notice, Landport Batteries reserves the right to explain and update the latest information.