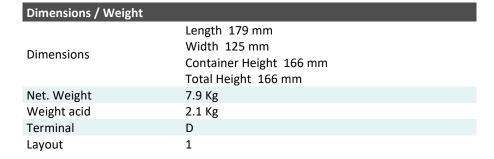

## Y60-N30-4 (12V 30Ah)

## Description

The motor battery Y60-N30-4, 12 volt, 30 Ah, is a starter battery with AGM technology. The Y60-N30-4 is already factory activated (filled and charged) and therefore ready to use at delivery. This lead-acid battery is leak-proof and maintenance free. Can be installed in tilted position up to 90°. The Y60-N30-4 is a real allrounder and suitable for seasonal use and short distances.

| Performance      |             |
|------------------|-------------|
| Rated Voltage    | 12          |
| Nominal Capacity | 30Ah (10hr) |
| CCA EN           | 300         |





## **Features**

- Absorbent Glass Mat technology
- Advanced starting power
- Excellent vibration resistant
- 100% maintenance free
- Factory activated, ready to use!



(Note) All above information shall be changed without prior notice, Landport Batteries reserves the right to explain and update the latest information.